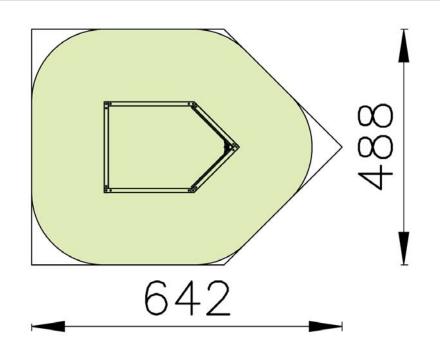

Maximum fall height< 60 cm</th>Security zone26 m²Number of children15No concrete required

### Security Zone

**EUROPLAY N.V.** • EEGENE 9 • 9200 OUDEGEM-DENDERMONDE (BELGIUM) T. +32 (0)52 22 66 22 • F. +32 (0)52 22 67 22 • sales@europlay.eu • **www.europlay.eu**