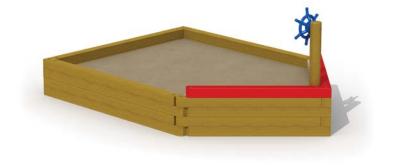

#### **Product Description**

Sand playground equipment with the shape of a boat for children aged 2 to 6 years. This modern sandbox adds extra play value because besides playing in sand, children can use their imagination thanks to the shape and the steering wheel. The steering wheel is made out of plastic and the bow is painted red. A fliter cloth is included to lay at the base. Beside that it is possible to also choose 3 waterproof plate covers (ref. D300).